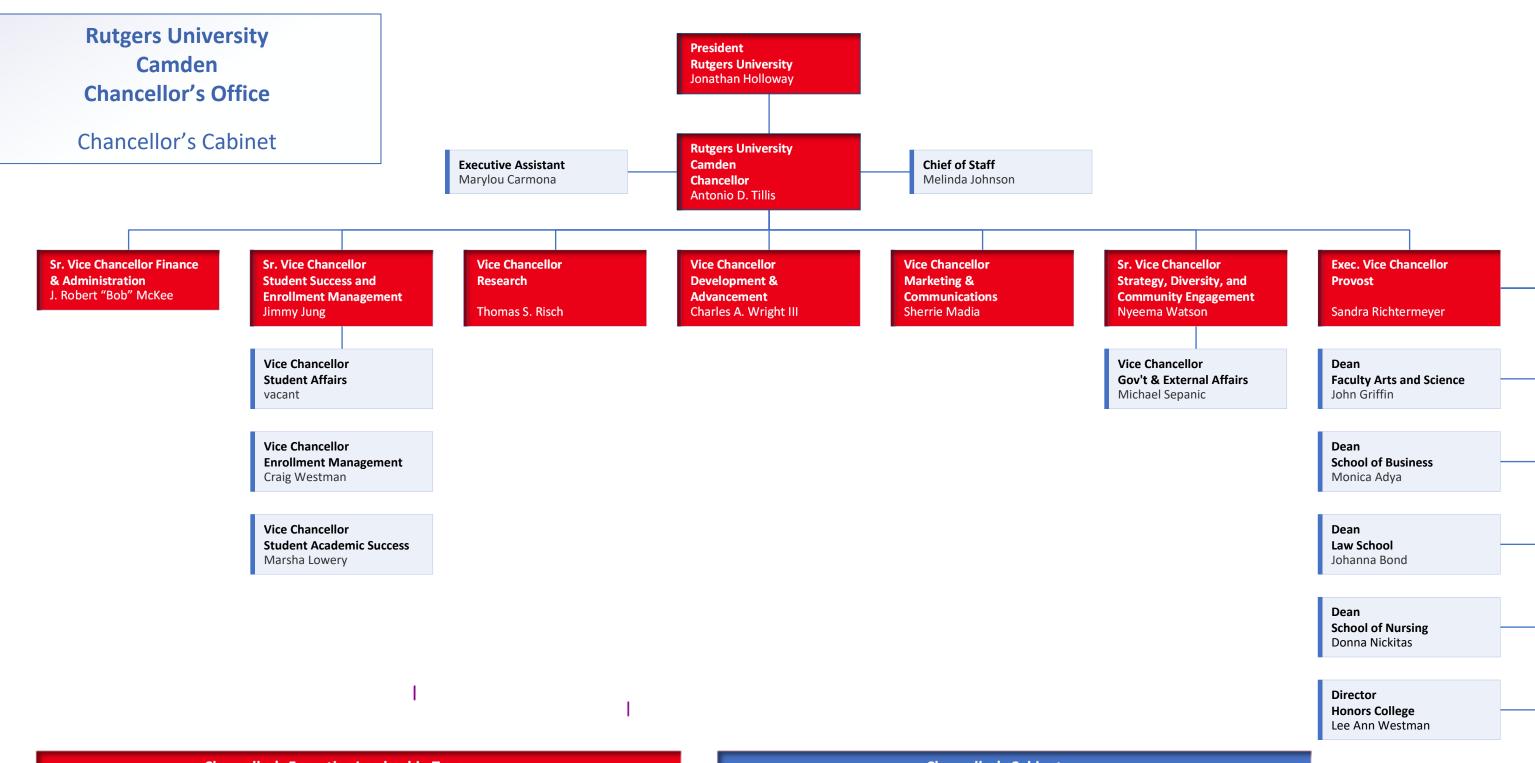

## **Chancellor's Executive Leadership Team**

Antonio D. Tillis (Chancellor)

- Sandra Richtermeyer (Exec. Vice Chancellor, Provost)
- Bob McKee (Sr. Vice Chancellor Finance & Administration, Chief of Staff)
- Jimmy Jung (Sr. Vice Chancellor Student Success and Enrollment Management)
- Nyeema Watson (Sr. Vice Chancellor Diversity, Inclusion, and Civic Engagement)
- Sherrie Ann Madia (Vice Chancellor Marketing & Communication)
- Charles A. Wright III (Vice Chancellor Development & Advancement)
- Thomas S. Risch (Vice Chancellor Research)
- Melinda Johnson (Chief of Staff)
- Marylou Carmona (Executive Assistant)

## **Chancellor's Cabinet**

Chancellor's Executive Leadership Team

- + Marsha Lowery, (Vice Chancellor Student Academic Success)
- + vacant (Vice Chancellor Student Affairs)
- + Craig Westman (Vice Chancellor Enrollment Management)
- + Michael Sepanic (Vice Chancellor Governmental and External Affairs)
- + Johanna Bond (Dean Law School)
- + Donna Nickitas (Dean School of Nursing)
- + Monica Adya (Dean School of Business)
- + John Griffin (Dean Faculty Arts and Science)
- + Regina Koury (Associate University Librarian)