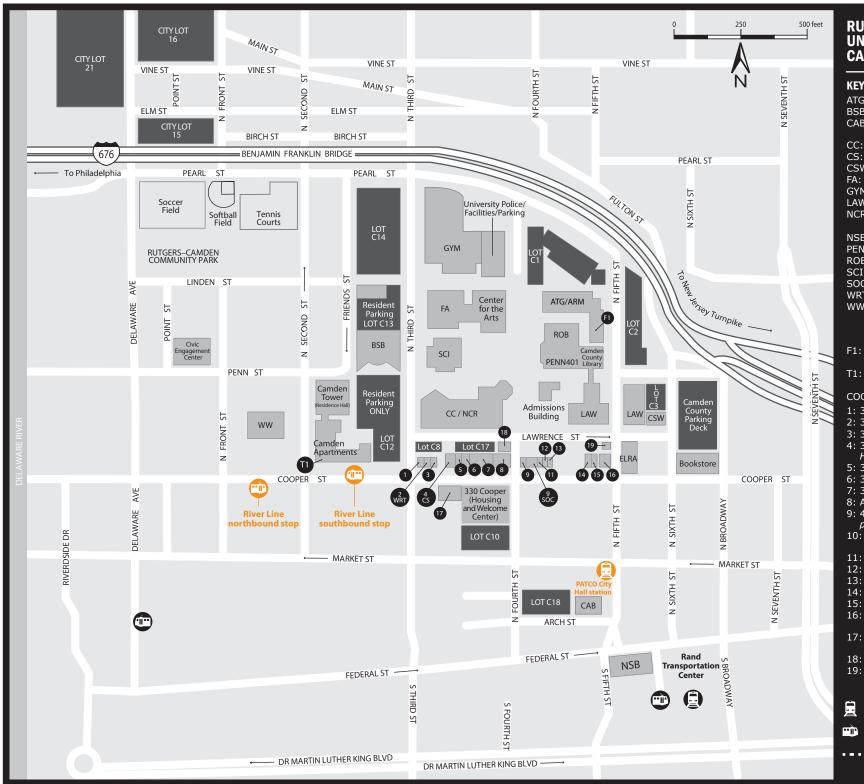

## RUTGERS **UNIVERSITY-CAMDEN** CAMPUS MAP

## KEY

ATG/ARM: Armitage Hall BSB: Business and Science CAB: Camden Administrative Buildina CC: Campus Center CS: Cooper Street Building CSW: Social Work Building FA: Fine Arts Building GYM: Athletic and Fitness LAW: Law School NCR: North Conference Room (Campus Center lower level) NSB: Nursing and Science Building PENN401: 401 Penn Classroom **ROB:** Paul Robeson Library SCI: Science Building SOC: Sociology Building WRT: Writers House WW: Johnson Park (Walt Whitman) Digital Commons F1: Registrar/Student Accounting/ Financial Aid T1: CCAS Academic Advising COOPER STREET 1: 303 (chancellor's office) 2: 305 (Writers House) 3: 311 4: 319 (Cooper Street Building: Honors College and classrooms) 5: 321 6: 323 7:325 8: Artis Building (childhood studies) 9: 401 (political science, public policy) 10: 405/07 (sociology/ criminal justice) 11: 411 (Rand Institute) 12:413 13: 415 14: 419 (SBDC) 15: 421 16: 427/29 (history, religion/philosophy) 17: 312 (Alumni House: alumni relations, development) 18: Mailroom 19: 211 North Fifth Street (communications) PATCO River Line Light Rail • • • Campus Path